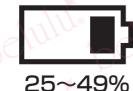

# Battery

The battery remain display is in right below. Please change the battery when remain is 0.