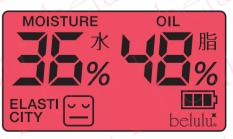

#### Measure level of moisture and oil contents

This product can measure only pushing to skin, the level of moisture and oil contents with %.

# [Indication of balance of moisture and oil content]

The ideal balance is moisture: oil=8:2 and moisture is 40~50% Skin trouble will happen when the balance disturb. It is the good way to know skin condition, and caring correctly.