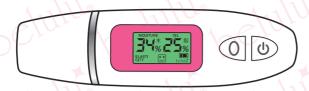

#### The results can be seen at the momen

It is easy to see skin condition with large numbers and emoji. The screen turned red and green based on the results.

#### Measure level of moisture and oil contents

This product can measure only pushing to skin, the level of moisture and oil contents with %.

# Measure skin elasticity

The product measure about smooth textured skin and firm skin The result shows in 3 levels.