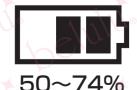

# Battery

The battery remain display is in right below. Please change the battery when remain is 0.