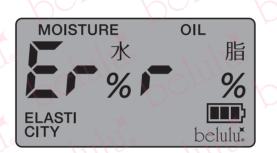

\*They may have cause the error.

Weakness pushing to skin or dividing early from skin cause error.

Please push the power button and try again.

How to turn off the product is to push the power button over 3 seconds.