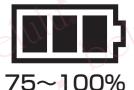

# Battery

The battery remain display is in right below. Please change the battery when remain is 0.