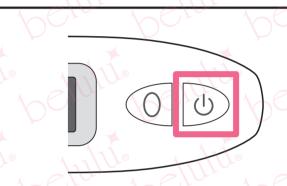

### Measuring the skincondition

To get accurate the results, the below is required Room temperature with no sweating no makeup please avoid to measure on body hair.

Take off the cap and turn on the device

Weakness pushing to skin or dividing early from skin cause error.

Please push the power button and try again.

How to turn off the product is to push the power button over 3 seconds.