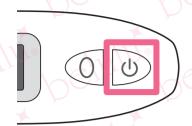

### Measuring the skincondition

To get accurate the results, the below is required Room temperature with no sweating no makeup please avoid to measure on body hair.

Take off the cap and turn on the device

Weakness pushing to skin or dividing early from skin cause error.

Please push the power button and try again.

How to turn off the product is to push the power button over 3 seconds.