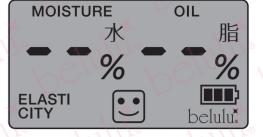

②The monitor panel begins turn red and green

3The monitor panel has lights out, it means possible to measure

4The device applied to skin and waiting 5 seconds.

Measuring is finish with the sound 'pi-'

The line is spinning clockwise when this product majoring the skin condition.

Weakness pushing to skin or dividing early from skin cause error.

Please push the power button and try again.

How to turn off the product is to push the power button over 3 seconds.