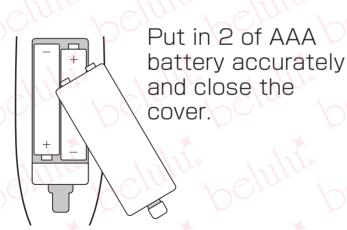

#### **Product Specifications**

**%**It changes without notice

Size: H122×W34D25mm Weight:37g(without battery) Using battery: AAA battery×2 Recommend temperature/humidity:  $5^{\circ}$ C~40°C/under 70%

### Measuring the skincondition

To get accurate the results, the below is required Room temperature with no sweating no makeup please avoid to measure on body hair.

Take off the cap and turn on the device