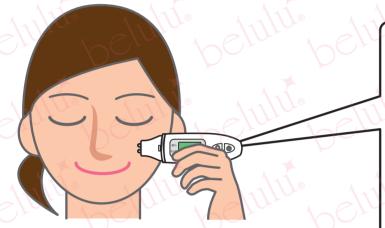

### Measuring the skincondition

To get accurate the results, the below is required Room temperature with no sweating no makeup please avoid to measure on body hair.

Take off the cap and turn on the device

②The monitor panel begins turn red and green

3The monitor panel has lights out, it means possible to measure

4The device applied to skin and waiting 5 seconds.

Measuring is finish with the sound 'pi-'

The line is spinning clockwise when this product majoring the skin condition.