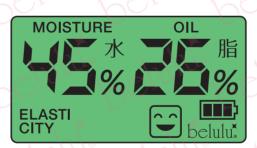

#### The results can be seen at the momen

It is easy to see skin condition with large numbers and emoji. The screen turned red and green based on the results.

# (Skin condition and display coloring)

The monitor turned red or green by judgment the level of moisture and oil content, elasticity, firmness.

\*The picture of below is example, the monitor will change by skin condition.

This is ideal skin condition.

Please trying the care according to skin conditions.

This is internal dryness.

Please moisturize thoroughly and do not clean the oil too much.

This is dryness

Please moisturize thoroughly and cover the skin by using cream prevent evaporation.