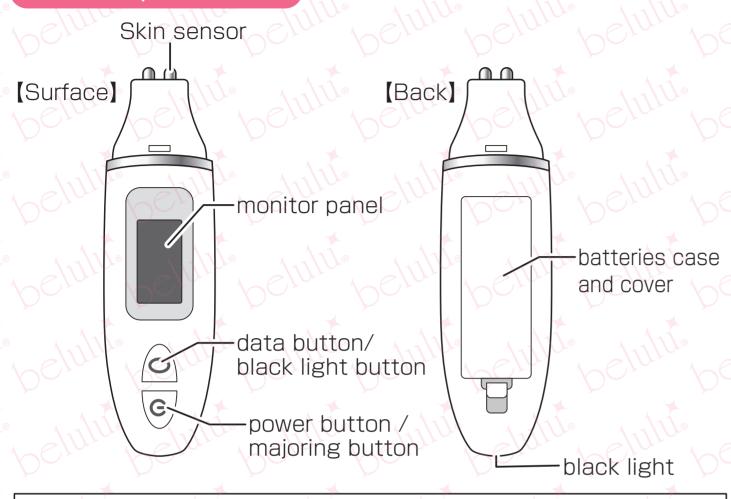

### Measuring the skincondition

To get accurate the results, the below is required Room temperature with no sweating no makeup please avoid to measure on body hair.

Take off the cap and turn on the device

②The monitor panel begins turn red and green

3The monitor panel has lights out, it means possible to measure

4The device applied to skin and waiting 5 seconds.

Measuring is finish with the sound 'pi-'

The line is spinning clockwise when this product majoring the skin condition.

Weakness pushing to skin or dividing early from skin cause error.

Please push the power button and try again.

How to turn off the product is to push the power button over 3 seconds.

# How to see the past data

①Please turn on the product and then push the data button

②The 1st data will be displayed with light

3The data changes pushing the data button, from newest to oldest. (Max 10 data)

this product save exceeding 10 cases, it will overwrite from the oldest.

When

Black light

- ①Black light will be lightning up when pushing light button with the product has to turn on, and finished measuring
- ②Appling the light to the cosmetics wants to know containing fluorescent agent
- 3 Pushing light button over 3 seconds, the product will turn off.