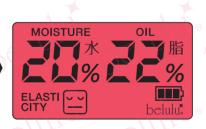

#### The results can be seen at the momen

It is easy to see skin condition with large numbers and emoji. The screen turned red and green based on the results.

#### Measure level of moisture and oil contents

This product can measure only pushing to skin, the level of moisture and oil contents with %.

# (Skin condition and display coloring)

The monitor turned red or green by judgment the level of moisture and oil content, elasticity, firmness.

\*The picture of below is example, the monitor will change by skin condition.

# [Indication of balance of moisture and oil content]

The ideal balance is moisture: oil=8:2 and moisture is 40~50% Skin trouble will happen when the balance disturb. It is the good way to know skin condition, and caring correctly.