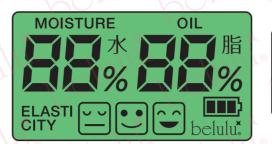

#### The results can be seen at the momen

It is easy to see skin condition with large numbers and emoji. The screen turned red and green based on the results.

# Measure skin elasticity

The product measure about smooth textured skin and firm skin The result shows in 3 levels.

# (Skin condition and display coloring)

The monitor turned red or green by judgment the level of moisture and oil content, elasticity, firmness.

\*The picture of below is example, the monitor will change by skin condition.