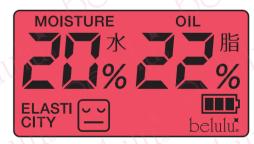

#### Measure level of moisture and oil contents

This product can measure only pushing to skin, the level of moisture and oil contents with %.

# [Indication of balance of moisture and oil content]

The ideal balance is moisture: oil=8:2 and moisture is 40~50% Skin trouble will happen when the balance disturb. It is the good way to know skin condition, and caring correctly.