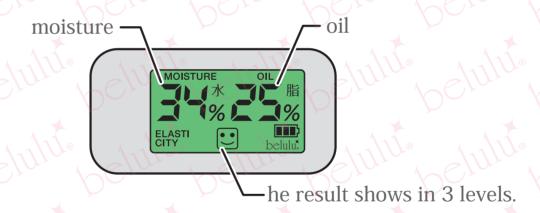

#### Measure level of moisture and oil contents

This product can measure only pushing to skin, the level of moisture and oil contents with %.

# Measure skin elasticity

The product measure about smooth textured skin and firm skin The result shows in 3 levels.

# Monitor panel display

| do pelulu         |                                                   | oehis huhi                                                |
|-------------------|---------------------------------------------------|-----------------------------------------------------------|
| Skin<br>condition | The texture is disturbed and the firmness is lost | The texture is good condition and the firmness with plump |