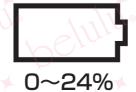

# Battery

The battery remain display is in right below. Please change the battery when remain is 0.