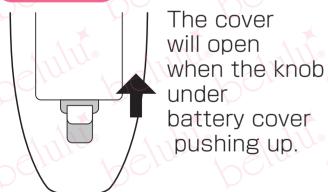

# Battery

The battery remain display is in right below. Please change the battery when remain is 0.