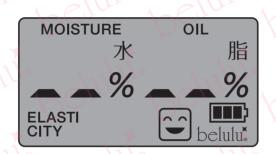

# (Skin condition and display coloring)

The monitor turned red or green by judgment the level of moisture and oil content, elasticity, firmness.

\*The picture of below is example, the monitor will change by skin condition.

This is ideal skin condition.

Please trying the care according to skin conditions.

This is internal dryness.

Please moisturize thoroughly and do not clean the oil too much.

This is dryness

Please moisturize thoroughly and cover the skin by using cream prevent evaporation.