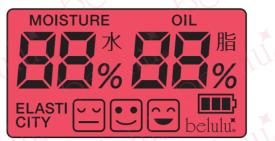

#### The results can be seen at the momen

It is easy to see skin condition with large numbers and emoji. The screen turned red and green based on the results.

#### Measure level of moisture and oil contents

This product can measure only pushing to skin, the level of moisture and oil contents with %.

# Measure skin elasticity

The product measure about smooth textured skin and firm skin The result shows in 3 levels.

# Battery

The battery remain display is in right below. Please change the battery when remain is 0.