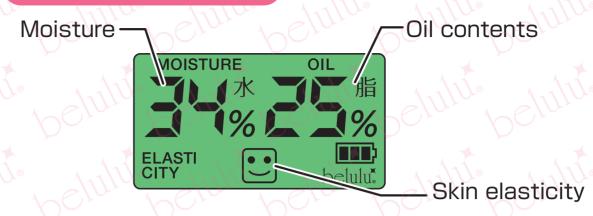

#### The results can be seen at the momen

It is easy to see skin condition with large numbers and emoji. The screen turned red and green based on the results.

#### Measure level of moisture and oil contents

This product can measure only pushing to skin, the level of moisture and oil contents with %.

# Measure skin elasticity

The product measure about smooth textured skin and firm skin The result shows in 3 levels.

# (Skin condition and display coloring)

The monitor turned red or green by judgment the level of moisture and oil content, elasticity, firmness.

\*The picture of below is example, the monitor will change by skin condition.