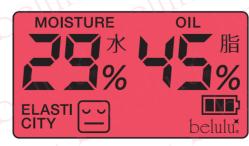

#### The results can be seen at the momen

It is easy to see skin condition with large numbers and emoji. The screen turned red and green based on the results.

# (Skin condition and display coloring)

The monitor turned red or green by judgment the level of moisture and oil content, elasticity, firmness.

\*The picture of below is example, the monitor will change by skin condition.

This is oily.

Please take off the oil moderately and moisturize with skin toner